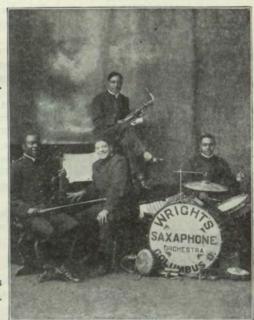

# WRIGHT'S SAXOPHONE ORCHESTRA

"The Pep Orchestra"

COLUMBUS, OHIO

00

We play at such Universities as Michigan, Ohio State, Washington and Lee, and Penn. State.

MEET YOUR FRIENDS AT