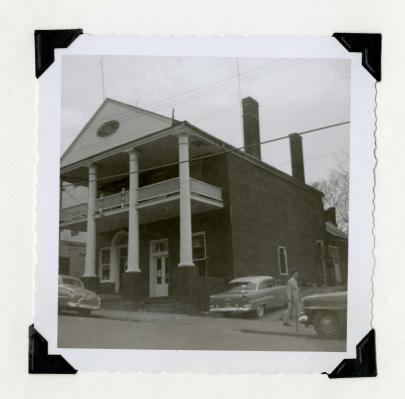

## ITEM III

Location: 30-32 N. Main Street, Lexington

Occupancy: Restaurant and Apartments

Construction: Brick & frame, approved roof

Estimated 100% Insurable Value: \$22,000.00

Name of Owner: