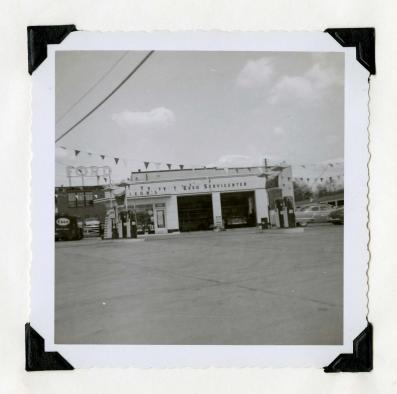

## ITEM II

Location: N/S Rt. 60, 1 mile East of Lexington

Occupancy: Filling Station

Construction: Cinder block with approved roof

Estimated 100% Insurable Value: \$17,000.00