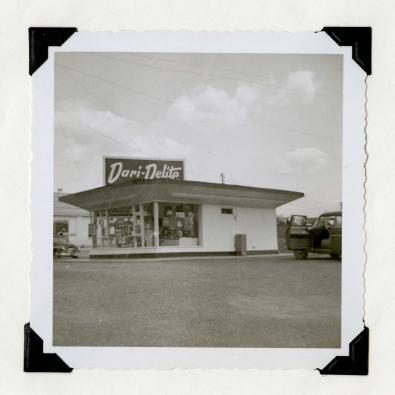

AETNA INSURANCE COMPANY

Robert E. Mullen, Jr.,

Special Agent

Roanoke, Virginia

April 20, 1956

Location: N/S Rt. 60, 1 mile East of Lexington

Occupancy: Ice Cream Parlor

Construction: Cinder block with approved roof

Estimated 100% Insurable Value: \$4,250.00